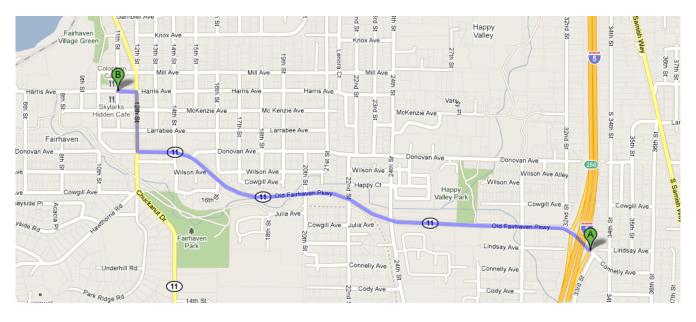

## **Driving Directions to the office of Mark Lazich**

My office is located in Fairhaven, in the Terminal Building, at the corner of Harris Avenue and 11th Street.

1101 Harris Avenue, Suite 26 Bellingham, WA 98225 Phone: 360.306.5975

## From South of Bellingham

Take I-5 to Exit #250 – Old Fairhaven Parkway
Turn left and drive west on Old Fairhaven Parkway for 1.4 miles
Turn right on 12th street and drive north for .2 miles
Take the third left (first light - Harris Avenue)

The Terminal Building is halfway down the block on the right (north) side of Harris Avenue. The entrance door to the building is located between Tony's Coffee and Harris Avenue Café on the corner of 11th Street and Harris Avenue.

## From North of Bellingham

Take I-5 to Exit #250 – Old Fairhaven Parkway
Turn right and drive west on Old Fairhaven Parkway for 1.4 miles
Turn right on 12th street and drive north for .2 miles
Take the third left (first light - Harris Avenue)